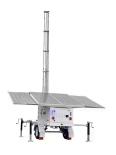

#### **STANDARD CONFIGURATION**

| IR PTZ Camera      | on board                                    |
|--------------------|---------------------------------------------|
| Strobe and Speaker | on board                                    |
| Solar Power        | 1200W (3-4 days operation with no sun)      |
| Auxiliary Power    | 110v AC mains power with generator backup   |
| Trailer Dimensions | Length: 12FT 144in; Width: 5FT 60in When    |
|                    | Solar Panels / Stabilizers are not deployed |
| Mast Height        | Approx. 20' Adjustable                      |