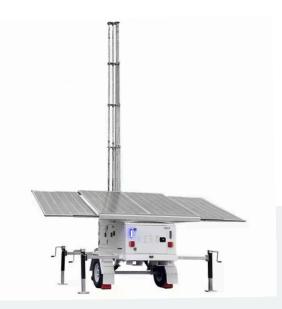

- 1. Infrared Night Vision
  Camera with PanTilt-Zoom
- 2. Talk Down Speaker
- 3. 20' Extendable Mast
- 4. Solar Panel Array
- 5. Blue Strobes
- 6. Trailer Body

#### **STANDARD CONFIGURATION**

| IR PTZ Camera      | on board                                    |
|--------------------|---------------------------------------------|
| Strobe and Speaker | on board                                    |
| Solar Power        | 1200W (3-4 days operation with no sun)      |
| Auxiliary Power    | 110v AC mains power with generator backup   |
| Trailer Dimensions | Length: 12FT 144in; Width: 5FT 60in When    |
|                    | Solar Panels / Stabilizers are not deployed |
| Mast Height        | Approx. 20' Adjustable                      |