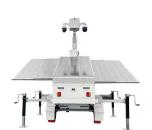

- 1. Infrared Night Vision
  Camera with PanTilt-Zoom
- 2. Talk Down Speaker
- 3. 20' Extendable Mast
- 4. Solar Panel Array
- 5. Blue Strobes
- 6. Trailer Body