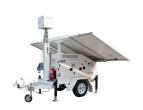

- 1. Infrared Night Vision
  Camera with PanTilt-Zoom
- 2. Talk Down Speaker
- 3. 20' Extendable Mast
- 4. Solar Panel Array
- 5. Blue Strobes
- 6. Trailer Body

#### **STANDARD CONFIGURATION**

| IR PTZ Camera      | on board                                    |
|--------------------|---------------------------------------------|
| Strobe and Speaker | on board                                    |
| Solar Power        | 1200W (3-4 days operation with no sun)      |
| Auxiliary Power    | 110v AC mains power with generator backup   |
| Trailer Dimensions | Length: 12FT 144in; Width: 5FT 60in When    |
|                    | Solar Panels / Stabilizers are not deployed |
| Mast Height        | Approx. 20' Adjustable                      |