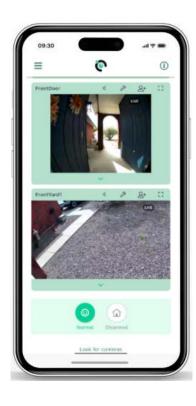

#### **VIEW CAMERAS**

24/7 live-stream + recording, all viewable from your phone or computer. View multiple cameras from one login, from any device.

# **VIDEO MANAGEMENT**

- Included with every rental
- Access from anywhere via Android and iOS mobile apps
- In-device storage
- Receives alerts on your phone and Email