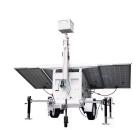

- 1. Infrared Night Vision
  Camera with PanTilt-Zoom
- 2. Talk Down Speaker
- 3. 20' Extendable Mast
- 4. Solar Panel Array
- 5. Blue Strobes
- 6. Trailer Body