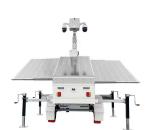

# Surveillance & Deterrence Over Unlit Areas

- 1. Infrared Night Vision
  Camera with PanTilt-Zoom
- 2. Talk Down Speaker
- 3. 20' Extendable Mast
- 4. Solar Panel Array
- 5. Blue Strobes
- 6. Trailer Body