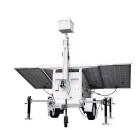

- 1. Infrared Night Vision
  Camera with PanTilt-Zoom
- 2. Talk Down Speaker
- 3. 20' Extendable Mast
- 4. Solar Panel Array
- 5. Blue Strobes
- 6. Trailer Body

# **INFRARED (IR) CAMERA**

- OptimizedIR with 656ft range
- 4MP (2688x1520) Resolution
- 33x optical zoom
- NDAA Compliant