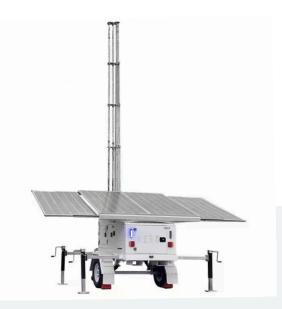

- 1. Infrared Night Vision
  Camera with PanTilt-Zoom
- 2. Talk Down Speaker
- 3. 20' Extendable Mast
- 4. Solar Panel Array
- 5. Blue Strobes
- 6. Trailer Body