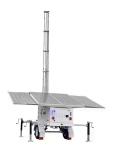

- 1. Infrared Night Vision
  Camera with PanTilt-Zoom
- 2. Talk Down Speaker
- 3. 20' Extendable Mast
- 4. Solar Panel Array
- 5. Blue Strobes
- 6. Trailer Body

## **STANDARD CONFIGURATION**

| IR PTZ Camera      | on board                                    |
|--------------------|---------------------------------------------|
| Strobe and Speaker | on board                                    |
| Solar Power        | 1200W (3-4 days operation with no sun)      |
| Auxiliary Power    | 110v AC mains power with generator backup   |
| Trailer Dimensions | Length: 12FT 144in; Width: 5FT 60in When    |
|                    | Solar Panels / Stabilizers are not deployed |
| Mast Height        | Approx. 20' Adjustable                      |