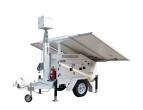

- 1. Infrared Night Vision
  Camera with PanTilt-Zoom
- 2. Talk Down Speaker
- 3. 20' Extendable Mast
- 4. Solar Panel Array
- 5. Blue Strobes
- 6. Trailer Body

## **STANDARD CONFIGURATION**

| IR PTZ Camera      | on board                                    |
|--------------------|---------------------------------------------|
| Strobe and Speaker | on board                                    |
| Solar Power        | 1200W (3-4 days operation with no sun)      |
| Auxiliary Power    | 110v AC mains power with generator backup   |
| Trailer Dimensions | Length: 12FT 144in; Width: 5FT 60in When    |
|                    | Solar Panels / Stabilizers are not deployed |
| Mast Height        | Approx. 20' Adjustable                      |